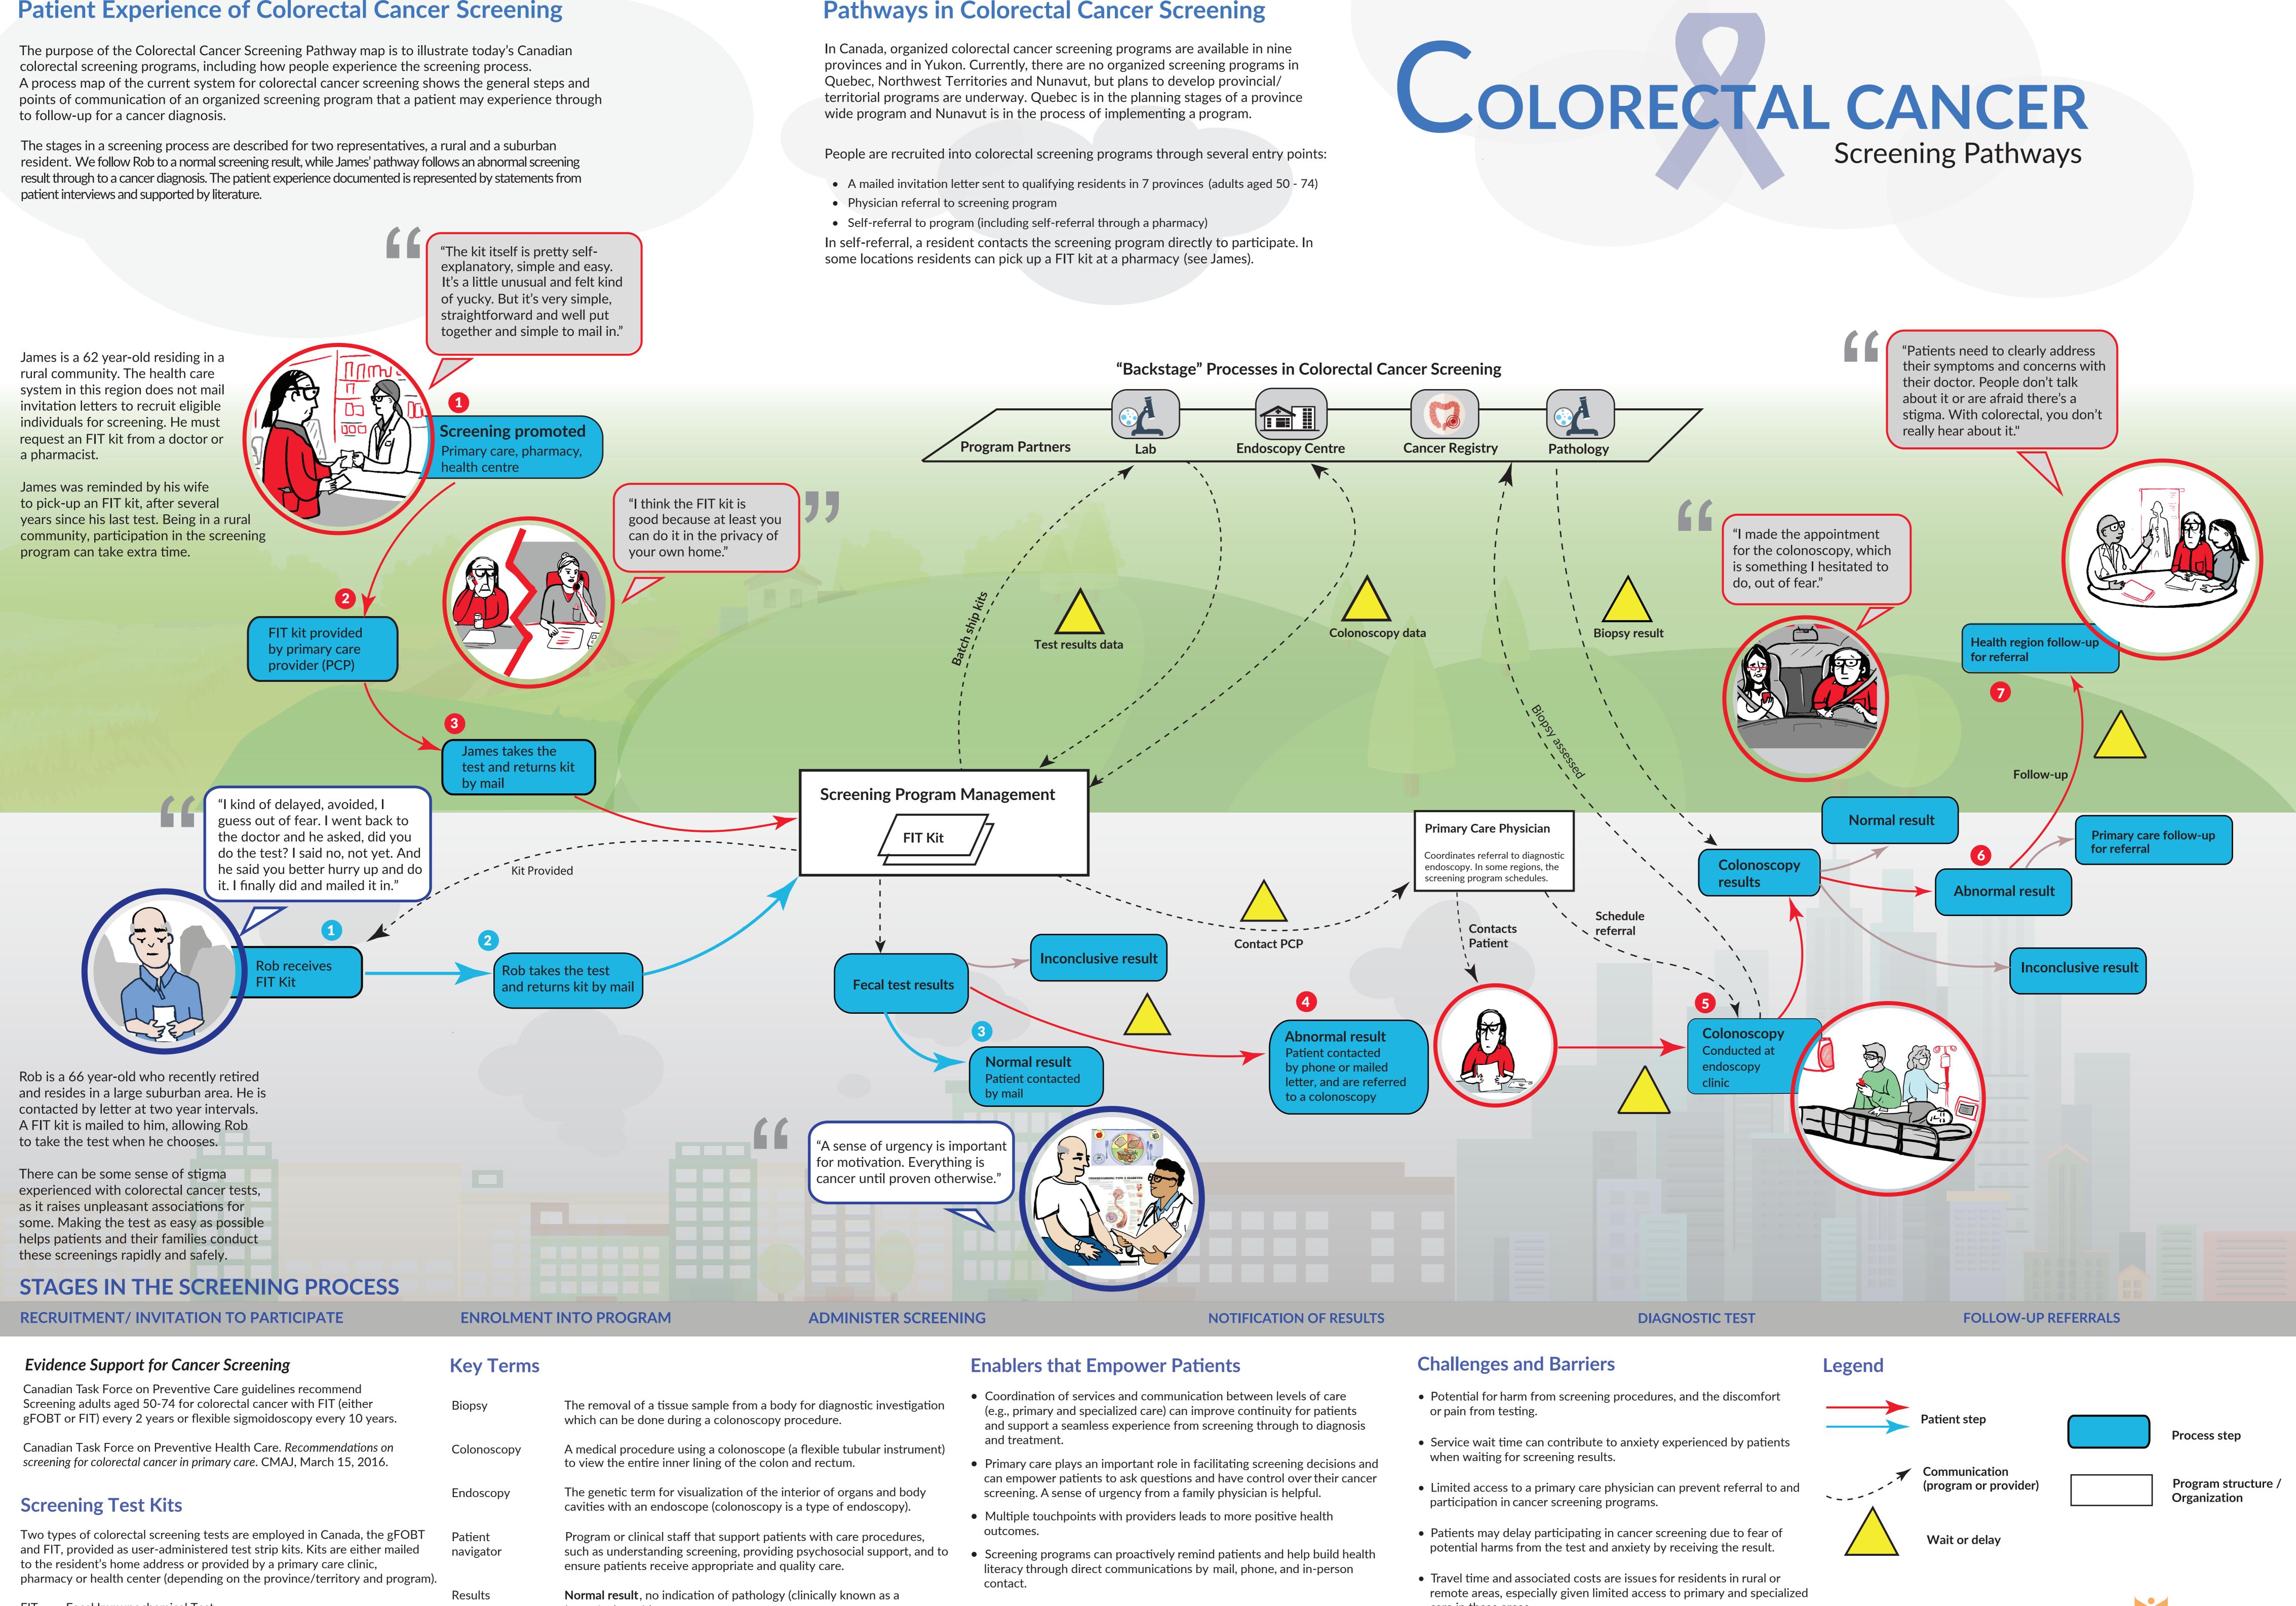

# Patient Experience of Colorectal Cancer Screening

Fecal Immunochemical Test FIT gFOBT Guaiac Fecal Occult Blood Test

'negative' result).

Abnormal result, possible indication of pathology based on screening criteria (clinically known as a 'positive' result). Inconclusive result, insufficient indication from screening to determine pathology based on criteria.

- Patient navigators can assist patients between stages of the screening process.
- Social support from family, relatives, and friends helps sustain a positive attitude towards cancer diagnosis.

- care in these areas.